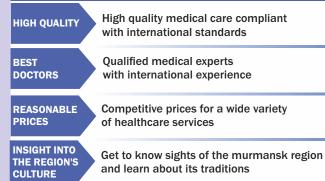

# EXPORT OF MEDICAL SERVICES OF THE MURMANSK REGION

HOW TO RECEIVE MEDICAL CARE IN THE MURMANSK REGION?

#### MEDICAL CARE IN THE MURMANSK REGION MEANS:

#### **PROVISION OF MEDICAL CARE**

Both inpatients and outpatients can receive medical care in the Murmansk region. The following healthcare institutions will assist a patient in choosing treatment options according to the patient's request: