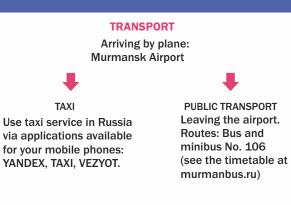

#### CHOOSE ACCOMMODATION AND TRANSPORT FOR A PLEASANT STAY IN THE MURMANSK REGION

#### ACCOMMODATION

Outpatients can pick a comfortable accommodation of their choice at: https://www.booking.com/ https://www.tripadvisor.com/ https://www.airbnb.com/